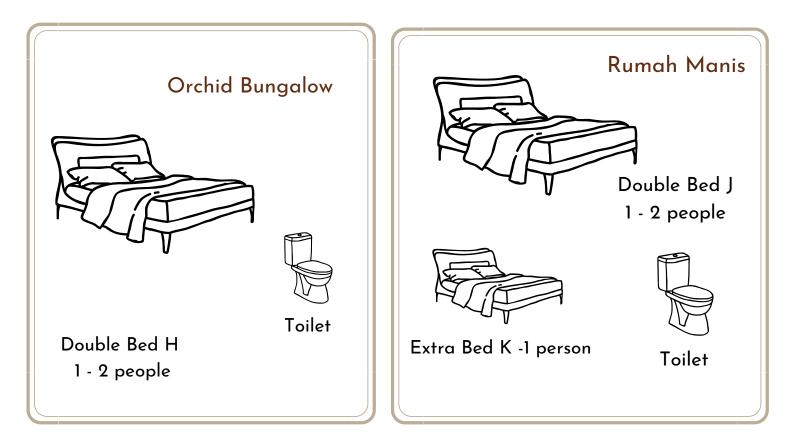

# Bungalow Layout 6 Double Beds, 6 Single Beds, 2 extra beds

## **Bungalow Layout**

#### 6 privately located Bungalows in Nature

We have 6 bungalows available for group bookings, a total of 9 Bedrooms, some bungalows have double beds and some have singles. We also have a private self contained rainforest cabin available for facilitators - extra charge Please see our website: <u>www.baliecolodge.com</u> for our bungalow photos