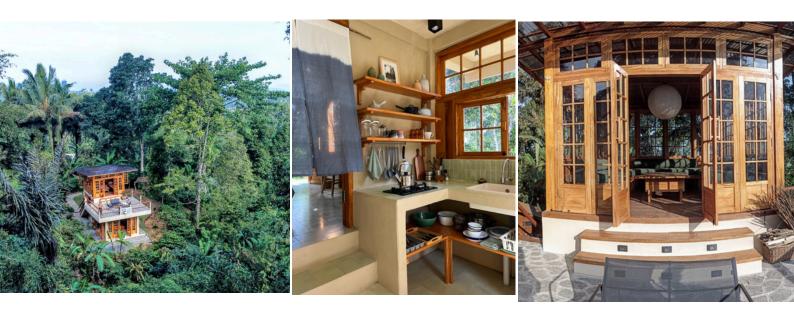

#### Senagga Rainforest Cabin

5 minutes drive from the Lodge Perfect for facilitators offsite Self contained, with full kitchen, fridge & bathroom

Double Bed 1- 2 people

Upstairs Day Bed 1- Person

Extra charge IDR 2.400.000 per night

The cabin is secluded & private but provides all the creature comforts, like a gas stove, fridge/ freezer, king size bed, fire pit, chill out lounge & rainfall shower