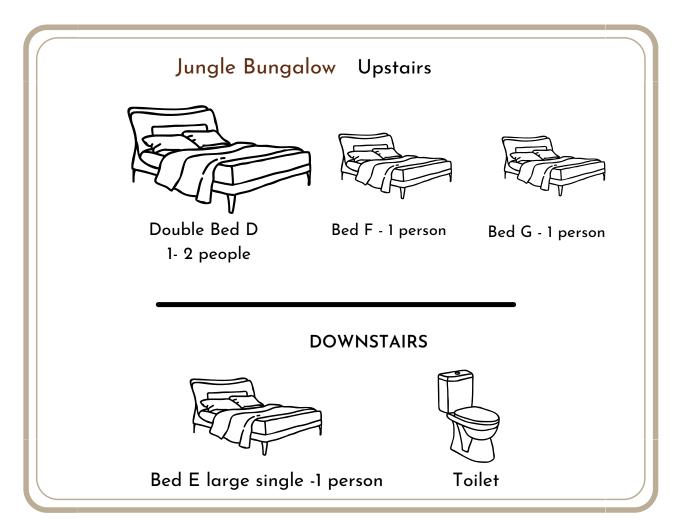

# Bungalow Layout 6 Double Beds, 6 Single Beds, 2 extra beds

## **Bungalow Layout**

#### 6 privately located Bungalows in Nature

We have 6 bungalows available for group bookings, a total of 9 Bedrooms, some bungalows have double beds and some have singles. We also have a private self contained rainforest cabin available for facilitators - extra charge Please see our website: <u>www.baliecolodge.com</u> for our bungalow photos