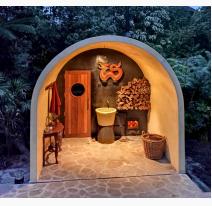

#### WOOD FIRED STEAM SAUNA

Our wood fired sauna is a perfect way to unwind after dinner with sound therapy and essential oil steam 4 - 8 people at 1 time