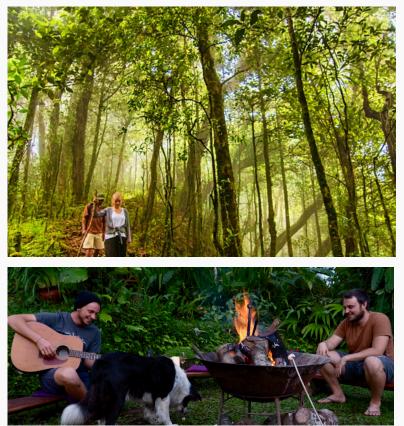

#### RAINFOREST TREKKING

3-5 HOURS

Take a privately guided trek into the largest rainforest in Bali, or walk through giant bamboo groves or rice paddies

#### FIRE PIT, PIZZA OVEN & BBQ