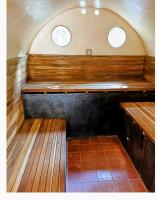

#### WOOD FIRED STEAM SAUNA

Our wood fired sauna is a perfect way to unwind after dinner with sound therapy and essential oil steam 4 - 8 people at 1 time