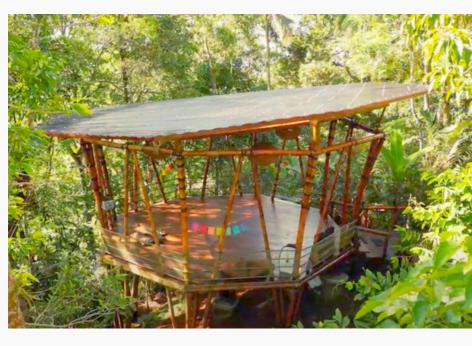

# TREE TOP YOGA BALE

#### 54 sqm meter round Bamboo yogashala

Our beautiful round Bamboo Bale is elevated up into the treetops, handmade from, giant bamboo, wood floor, oiled with natural Tung

Perfect for: Yoga, Group Discussion, Teaching, Movement or Healing work.

The Bale is set in a lovely & private area of the Lodge's permaculture garden

Also available for night time activities.