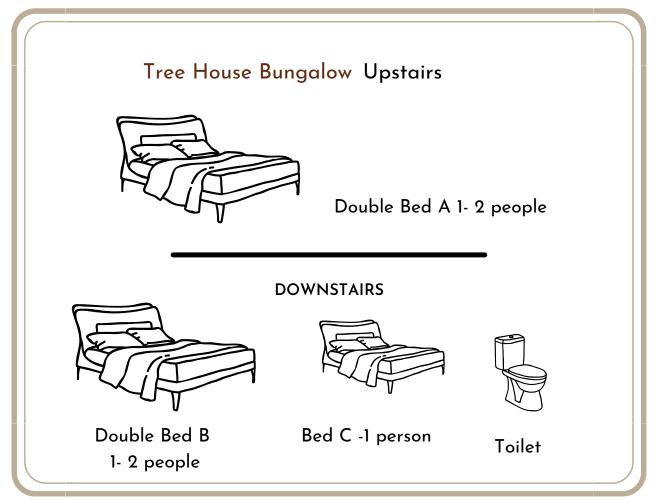

# Bungalow Layout 6 Double Beds, 6 Single Beds, 2 extra beds

## **Bungalow Layout**

#### 6 privately located Bungalows in Nature

We have 6 bungalows available for group bookings, a total of 9 Bedrooms, some bungalows have double beds and some have singles. We also have a private self contained rainforest cabin available for facilitators - extra charge Please see our website: <u>www.baliecolodge.com</u> for our bungalow photos