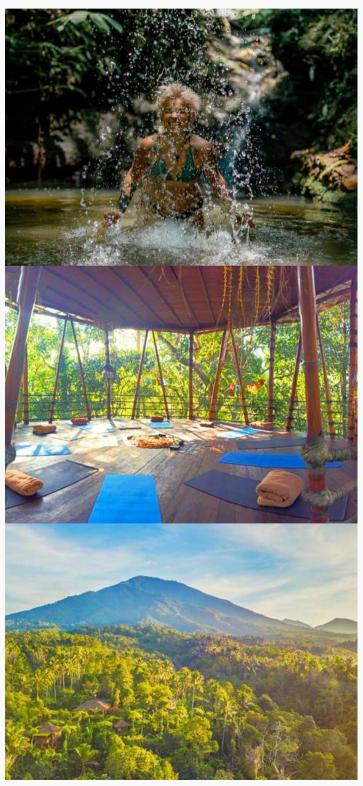

#### TREE TOP YOGA BALE

54 sqm meter round Bamboo yogashala

Our beautiful round Bamboo Bale is elevated up into the treetops, handmade from, giant bamboo, wood floor, oiled with natural Tung

Perfect for: Yoga, Group Discussion, Teaching, Movement or Healing work.

The Bale is set in a lovely & private area of the Lodge's permaculture garden

Also available for night time activities.