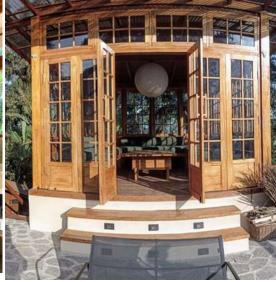

#### TREE TOP YOGA BALE

54 sqm meter round Bamboo yogashala

Our beautiful round Bamboo Bale is elevated up into the treetops, handmade from, giant bamboo, wood floor, oiled with natural Tung

Perfect for: Yoga, Group Discussion, Teaching, Movement or Healing work.

The Bale is set in a lovely & private area of the Lodge's permaculture garden

Also available for night time activities.