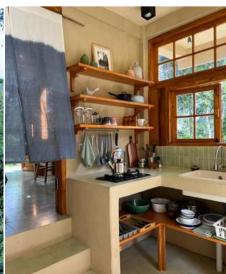

# Senagga Rainforest Cabin

5 minutes drive from the Lodge Perfect for facilitators offsite Self contained, with full kitchen, fridge & bathroom

Double Bed 1- 2 people

Upstairs

Day Bed 1- Person

Extra charge IDR 2.400.000 per night

The cabin is secluded & private but provides all the creature comforts, like a gas stove, fridge/ freezer, king size bed, fire pit, chill out lounge & rainfall shower