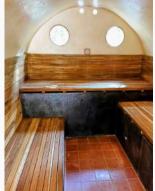

#### WOOD FIRED STEAM SAUNA

Our wood fired sauna is a perfect way to unwind after dinner with sound therapy and essential oil steam

4 - 8 people at 1 time