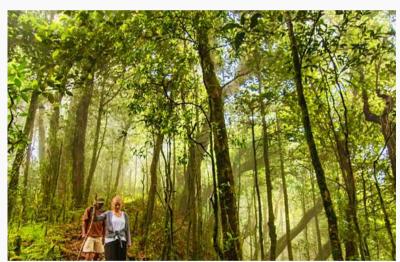

#### RAINFOREST TREKKING

3-5 HOURS

Take a privately guided trek into the largest rainforest in Bali, or walk through giant bamboo groves or rice paddies

FIRE PIT, PIZZA OVEN & BBQ